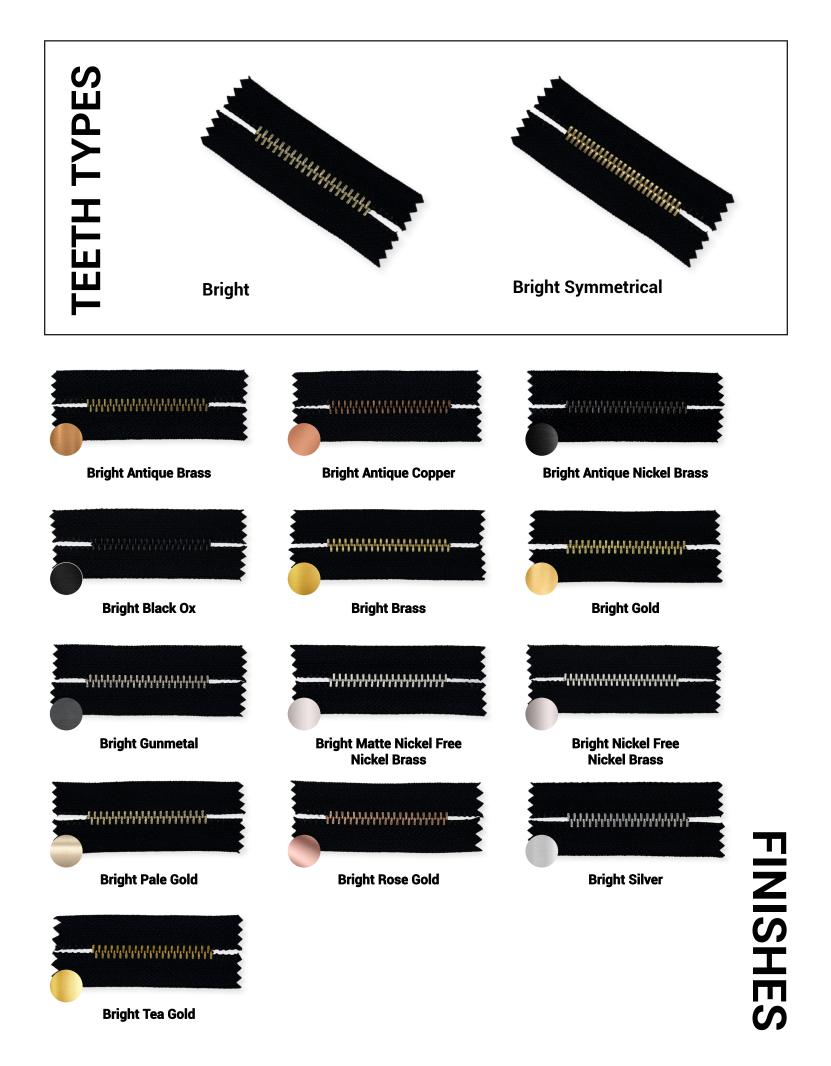

## Bright

Crafted through an exclusive process, our zippers stand out in quality. Bright features a metal chain with a proprietary plating and polishing that accentuates the bright metallic finishes of the zippers, offering a soft touch. This meticulous polishing contributes to the zipper's seamless operation, making every zip effortless. Elevate your style with Bright, where innovation meets elegance in every detail.

Bright Symmetrical: Similar to our Bright but with symmetrical teeth

Available in Pre-Cut Zippers or Chain and Sliders

## **Teeth Finishes Available**

Bright Antique Brass, Bright Antique Copper, Bright Antique Nickel Brass,
Bright Black Ox, Bright Brass, Bright Gold, Bright Gunmetal,
Bright Matte Nickel Free Nickel Brass, Bright Nickel Free Nickel Brass,
Bright Pale Gold, Bright Rose Gold, Bright Silver, Bright Tea Gold