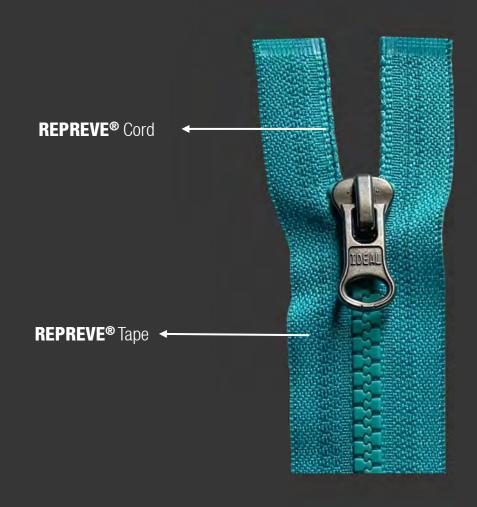

# **IDEAL EARTH DELRIN 2.0**

**REPREVE®** Cord **REPREVE®** Tape **HOSTAFORM®** POM ECO B  $50\% CO_2$  footprint reduction compared to IDEAL Earth<sup>TM</sup> Delrin 1.0

**HOSTAFORM®** is a registered trademark of Celanese **REPREVE®** is a registered trademark of Unifi, Inc.