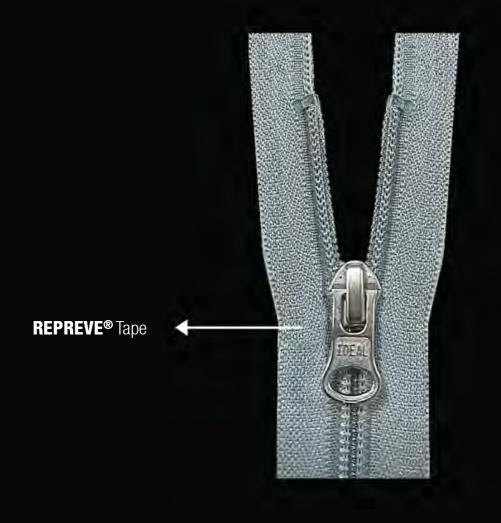

# **IDEAL EARTH™ 1.0**

- Available in Coil, Delrin, Invisible and Metal
- Available in Over 600 colors
- Available in All Sizes
- With only REPREVE® tape