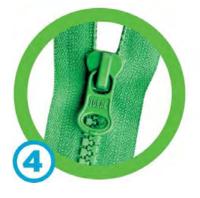

# **ZIPPERS THAT TREAD LIGHTLY ON THE PLANET**

IDEAL Earth<sup>™</sup> zippers are made using recycled polyester, utilizing special processes that convert recycled water bottles into zippers. Here's how it's done...

recycled bottles
are collected
and flaked

bottle flake is formed into polyester chips

polyester chips are extruded into recycled polyester yarn or monofilament

recycled polyester is used to create environmentally responsible zippers