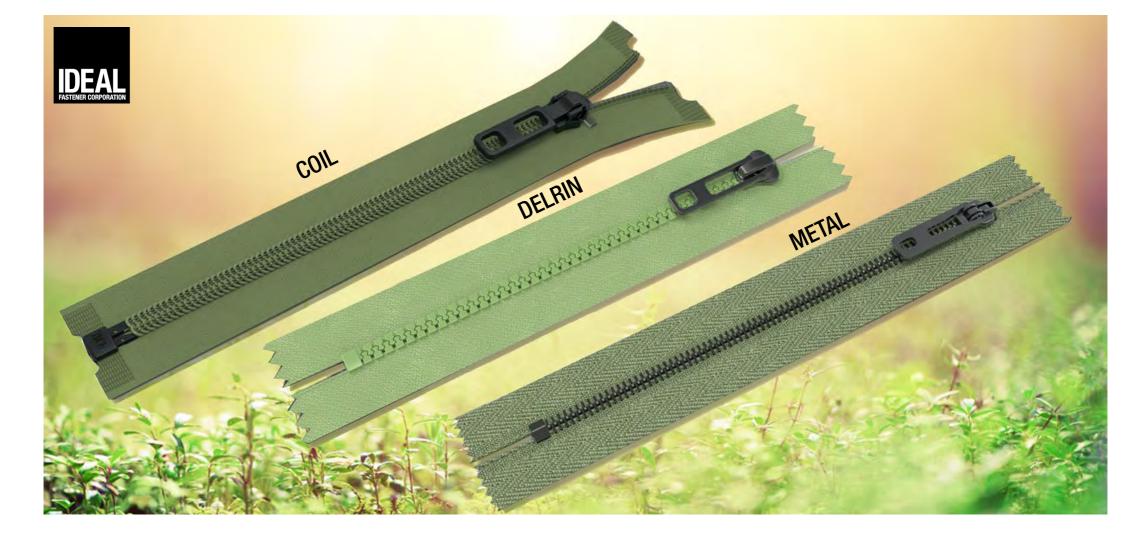

# **IDEAL EARTH COIL 1.0**

# **IDEAL EARTH COIL 2.0**

REPREVE® is a registered trademark of Unifi, Inc.

# **IDEAL EARTH DELRIN 1.0**

# **IDEAL EARTH DELRIN 2.0**

**REPREVE®** Cord **REPREVE®** Tape **HOSTAFORM®** POM ECO B  $50\% CO_2$  footprint reduction compared to IDEAL Earth<sup>TM</sup> Delrin 1.0

**HOSTAFORM®** is a registered trademark of Celanese **REPREVE®** is a registered trademark of Unifi, Inc.