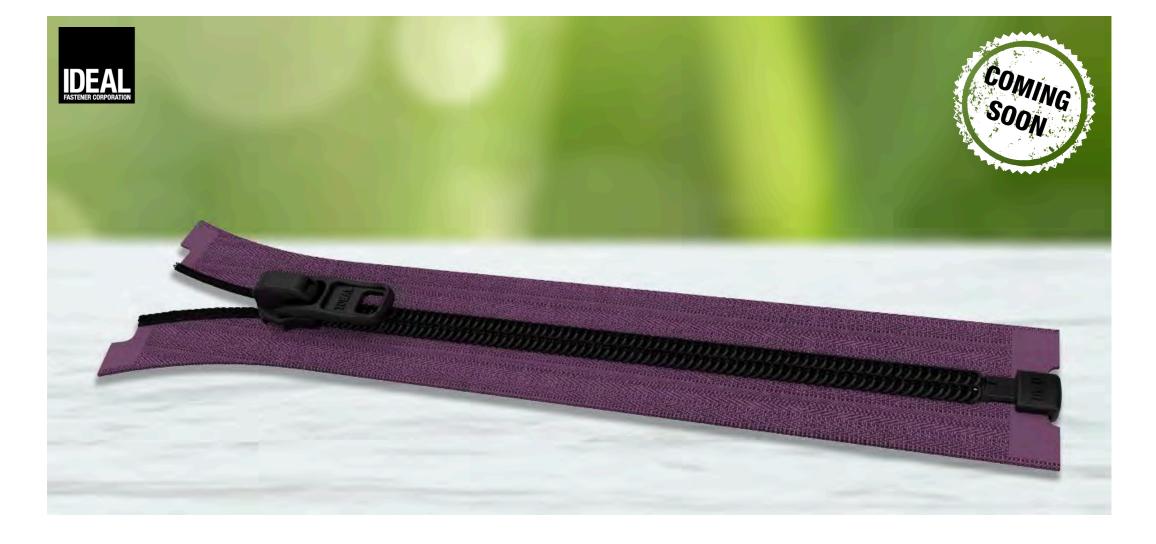

# IDEAL EARTH™ ZIPPER+HEAT SEALED RECYCLED REFLECTIVE

# IDEAL EARTHTM ZIPPER+HEAT SEALED RECYCLED REFLECTIVE

- Partnered with E. Textint
- Available in #5 Coil; Additional Sizes Coming Soon
- Available Only in Silver Reflective and Black Background
- IDEAL Earth™ Zippers can be DTM