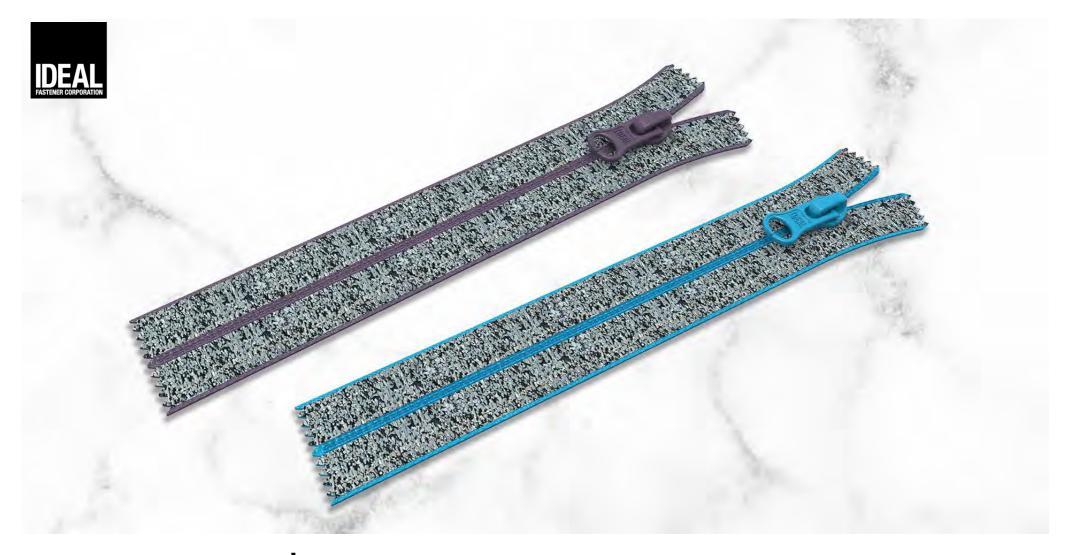

# **IDEAL EARTH™**

- IDEAL Earth™ Zippers are Made Using Recycled Polyester, Utilizing Special Processes That Convert Recycled Water Bottles into Zippers
- Available in Coil, Delrin, Invisible and Metal
- Available in Over 600 colors
- Available in All Sizes

# **IDEAL EARTH™ 1.0**

- Available in Coil, Delrin, Invisible and Metal
- Available in Over 600 colors
- Available in All Sizes
- With only REPREVE® tape