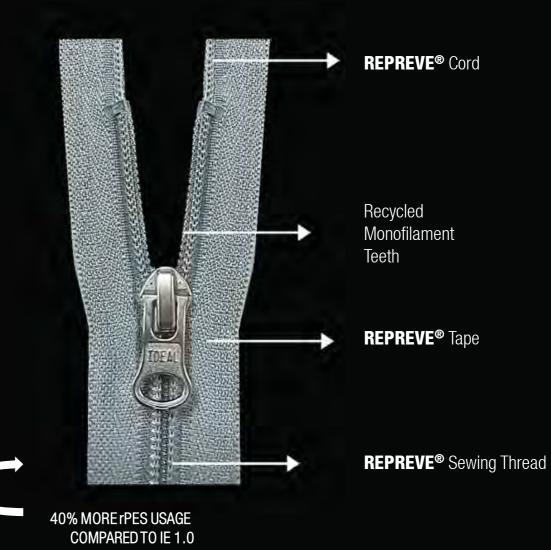

# IDEAL EARTH™ 3.0 COIL ZIPPER

- rPES Tape +
- rPES Teeth +
- rPA Slider / Puller
- All Recycled Material with T/C