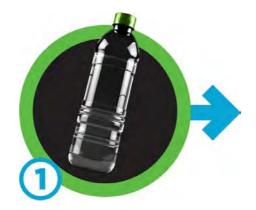

# **ZIPPERS THAT TREAD LIGHTLY ON THE PLANET**

IDEAL Earth<sup>™</sup> zippers are made using recycled polyester, utilizing special processes that convert recycled water bottles into zippers. Here's how it's done...

recycled bottles
are collected
and flaked

bottle flake is formed into polyester chips

polyester chips are extruded into recycled polyester yarn or monofilament

recycled polyester is used to create environmentally responsible zippers