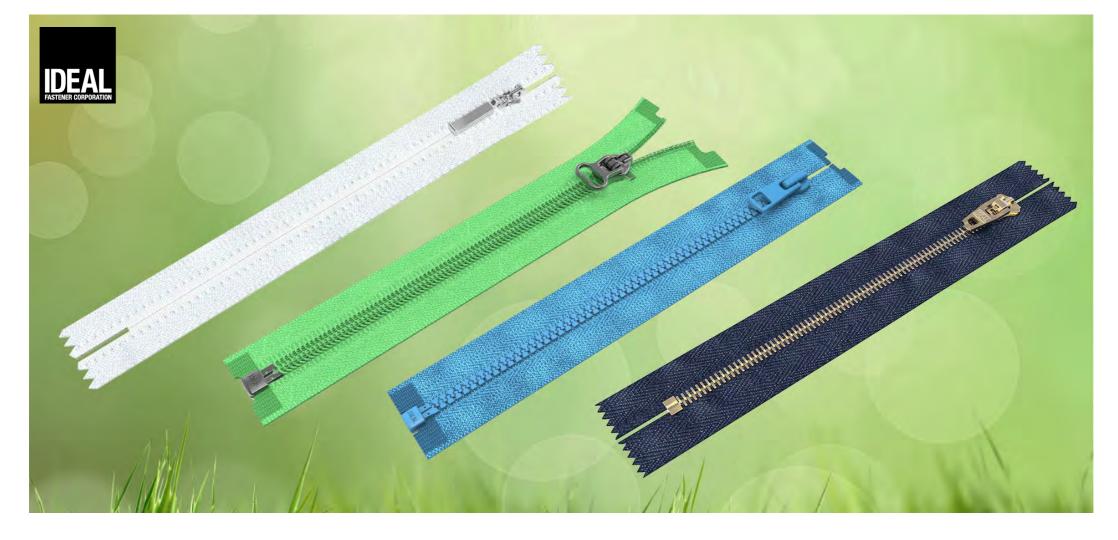

# **IDEAL EARTH™**

- IDEAL Earth™ Zippers are Made Using Recycled Polyester, Utilizing Special Processes That Convert Recycled Water Bottles into Zippers
- Available in Coil, Delrin, Invisible and Metal
- Available in Over 600 colors
- Available in All Sizes

# **IDEAL EARTH™ 1.0**

- Available in Coil, Delrin, Invisible and Metal
- Available in Over 600 colors
- Available in All Sizes
- With only REPREVE® tape