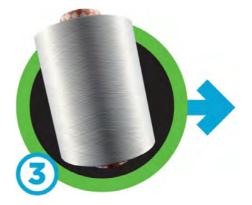

# **ZIPPERS THAT TREAD LIGHTLY ON THE PLANET**

IDEAL Earth<sup>™</sup> zippers are made using recycled polyester, utilizing special processes that convert recycled water bottles into zippers. Here's how it's done...

recycled bottles
are collected
and flaked

bottle flake is formed into polyester chips

polyester chips are extruded into recycled polyester yarn or monofilament

recycled polyester is used to create environmentally responsible zippers