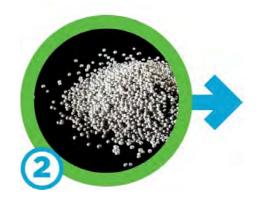

# **ZIPPERS THAT TREAD LIGHTLY ON THE PLANET**

IDEAL Earth<sup>™</sup> zippers are made using recycled polyester, utilizing special processes that convert recycled water bottles into zippers. Here's how it's done...

recycled bottles
are collected
and flaked

bottle flake is formed into polyester chips

polyester chips are extruded into recycled polyester yarn or monofilament

recycled polyester is used to create environmentally responsible zippers